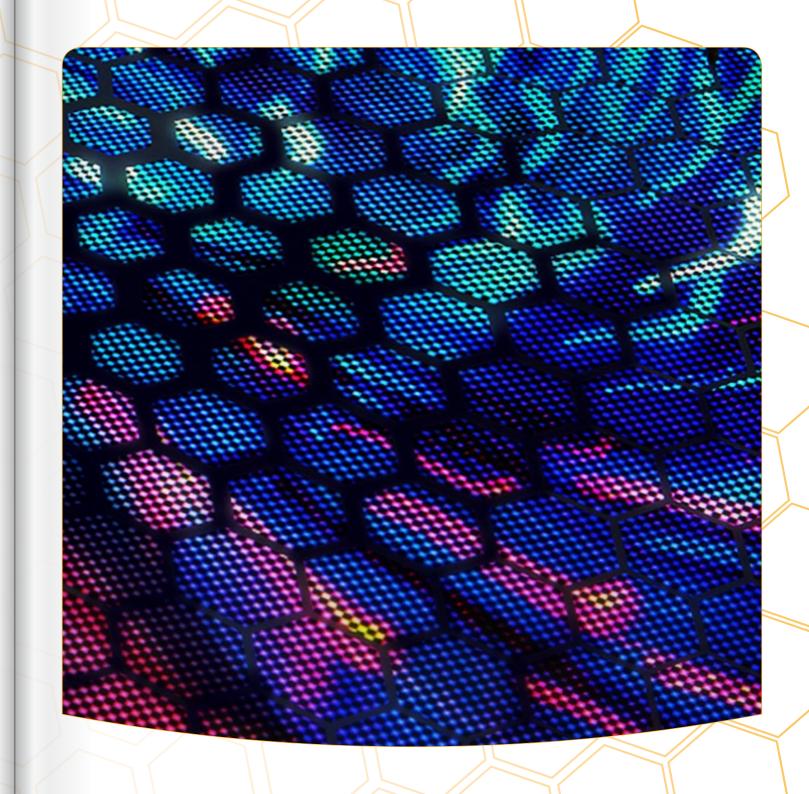

## DUBAI FANTASY FLOWER

URBAN PUBLIC ART INSTALLATION

The inspiration for the project derives from the desire of creating a dialogue between the image-symbol of national flower of Dubai - *Tribulus omanense* and the mesmerizing daylight and nocturnal landscapes of Dubai. The aim of the project is to create a new experience of public space under the feet of thousands of passersby. This unique project combines installation art, light design and landscape design.