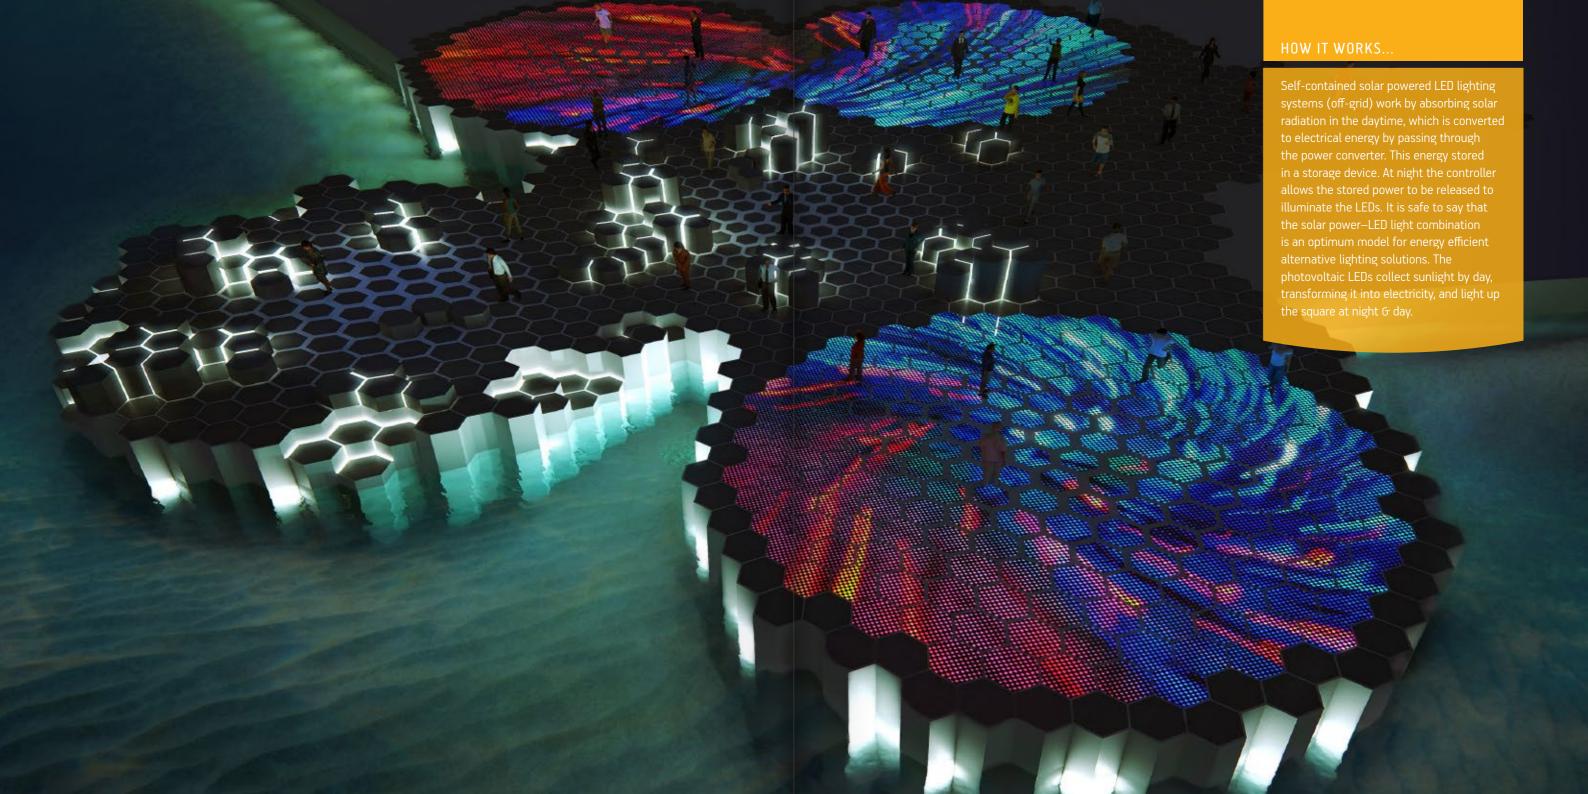

## DUBAI FANTASY FLOWER

URBAN PUBLIC ART INSTALLATION

The inspiration for the project derives from the desire of creating a dialogue between the image-symbol of national flower of Dubai - *Tribulus omanense* and the mesmerizing daylight and nocturnal landscapes of Dubai. The aim of the project is to create a new experience of public space under the feet of thousands of passersby. This unique project combines installation art, light design and landscape design.