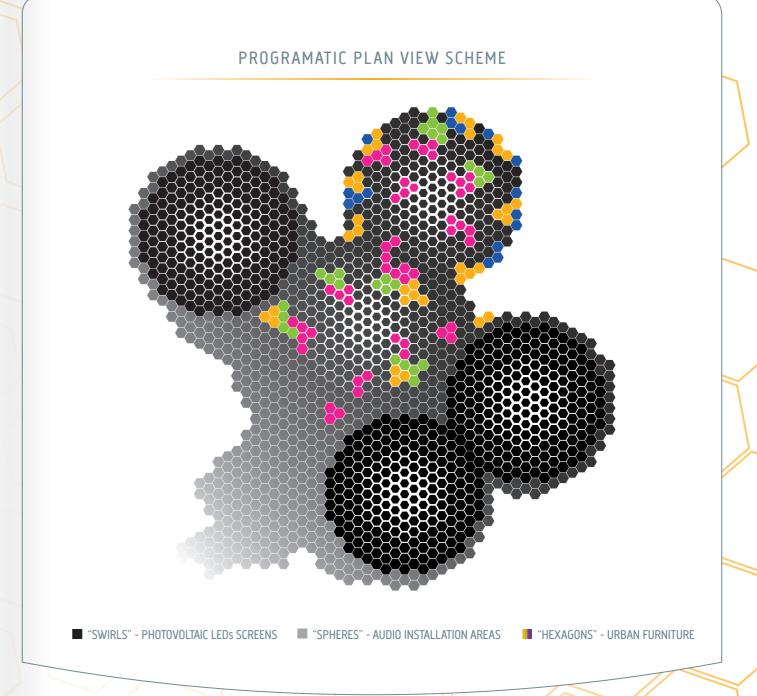

## DUBAI FANTASY FLOWER

URBAN PUBLIC ART INSTALLATION

The inspiration for the project derives from the desire of creating a dialogue between the image-symbol of national flower of Dubai - *Tribulus omanense* and the mesmerizing daylight and nocturnal landscapes of Dubai. The aim of the project is to create a new experience of public space under the feet of thousands of passersby. This unique project combines installation art, light design and landscape design.