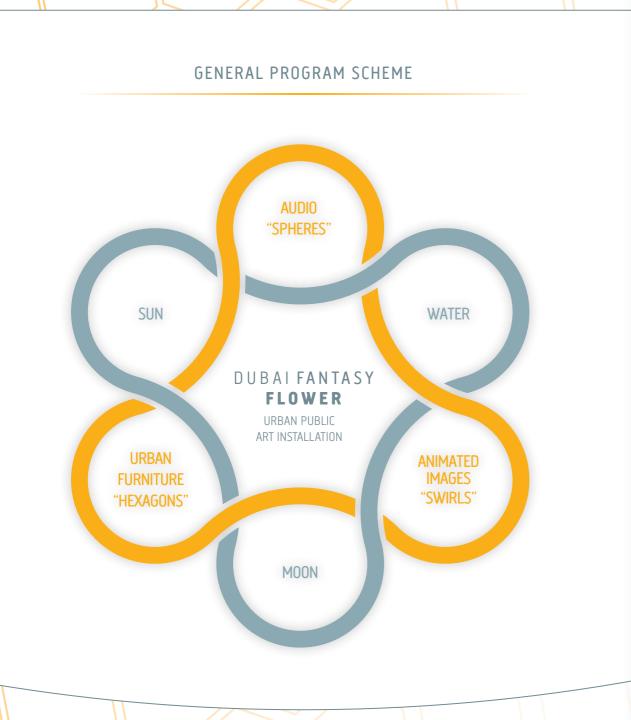

## DUBAI FANTASY FLOWER

URBAN PUBLIC ART INSTALLATION

The inspiration for the project derives from the desire of creating a dialogue between the image-symbol of national flower of Dubai - *Tribulus omanense* and the mesmerizing daylight and nocturnal landscapes of Dubai. The aim of the project is to create a new experience of public space under the feet of thousands of passersby. This unique project combines installation art, light design and landscape design.