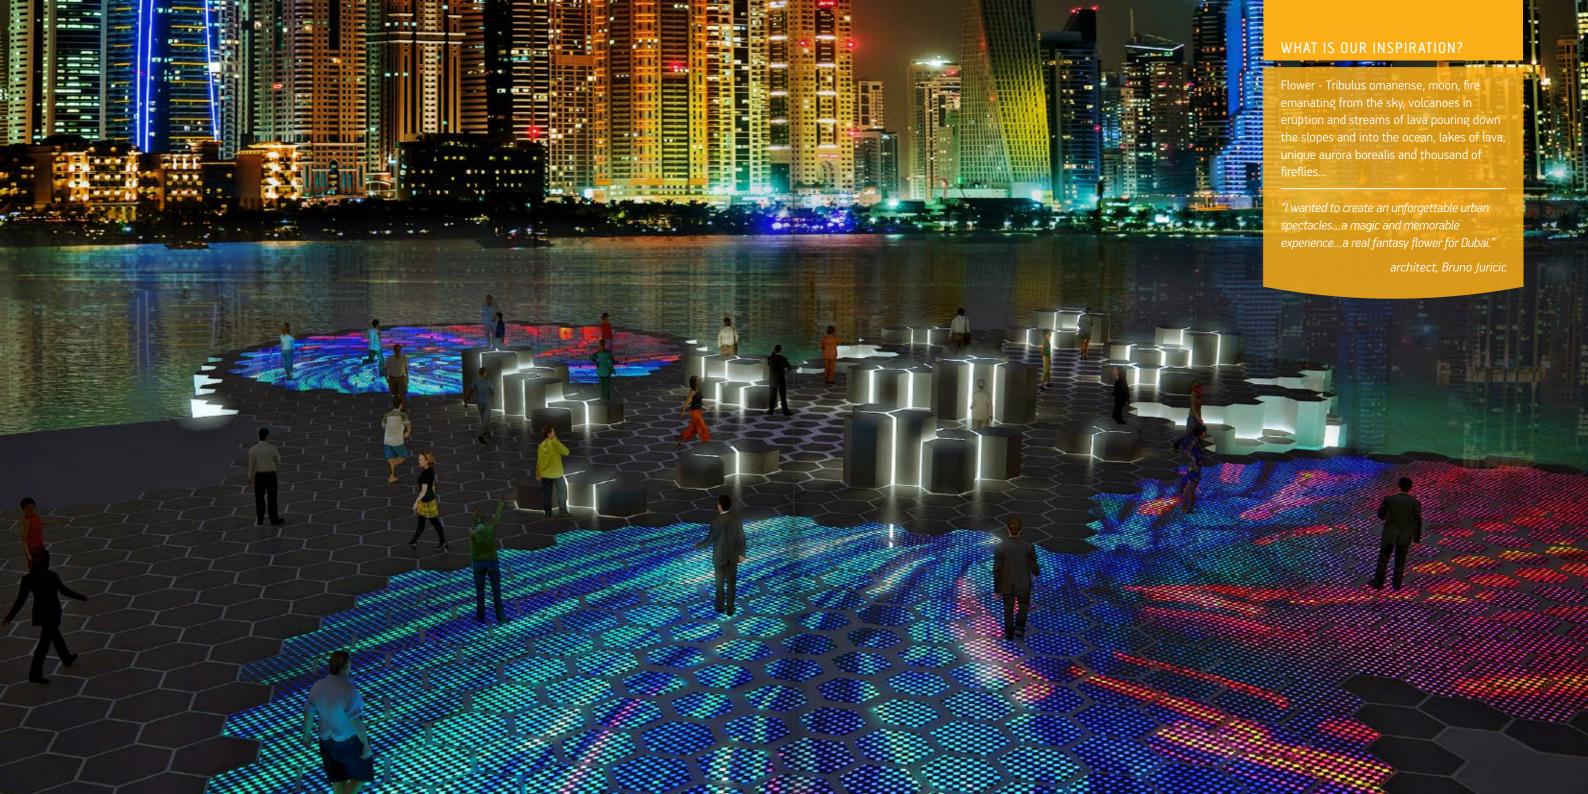

## DUBAI FANTASY FLOWER

URBAN PUBLIC ART INSTALLATION

The inspiration for the project derives from the desire of creating a dialogue between the image-symbol of national flower of Dubai - *Tribulus omanense* and the mesmerizing daylight and nocturnal landscapes of Dubai. The aim of the project is to create a new experience of public space under the feet of thousands of passersby. This unique project combines installation art, light design and landscape design.