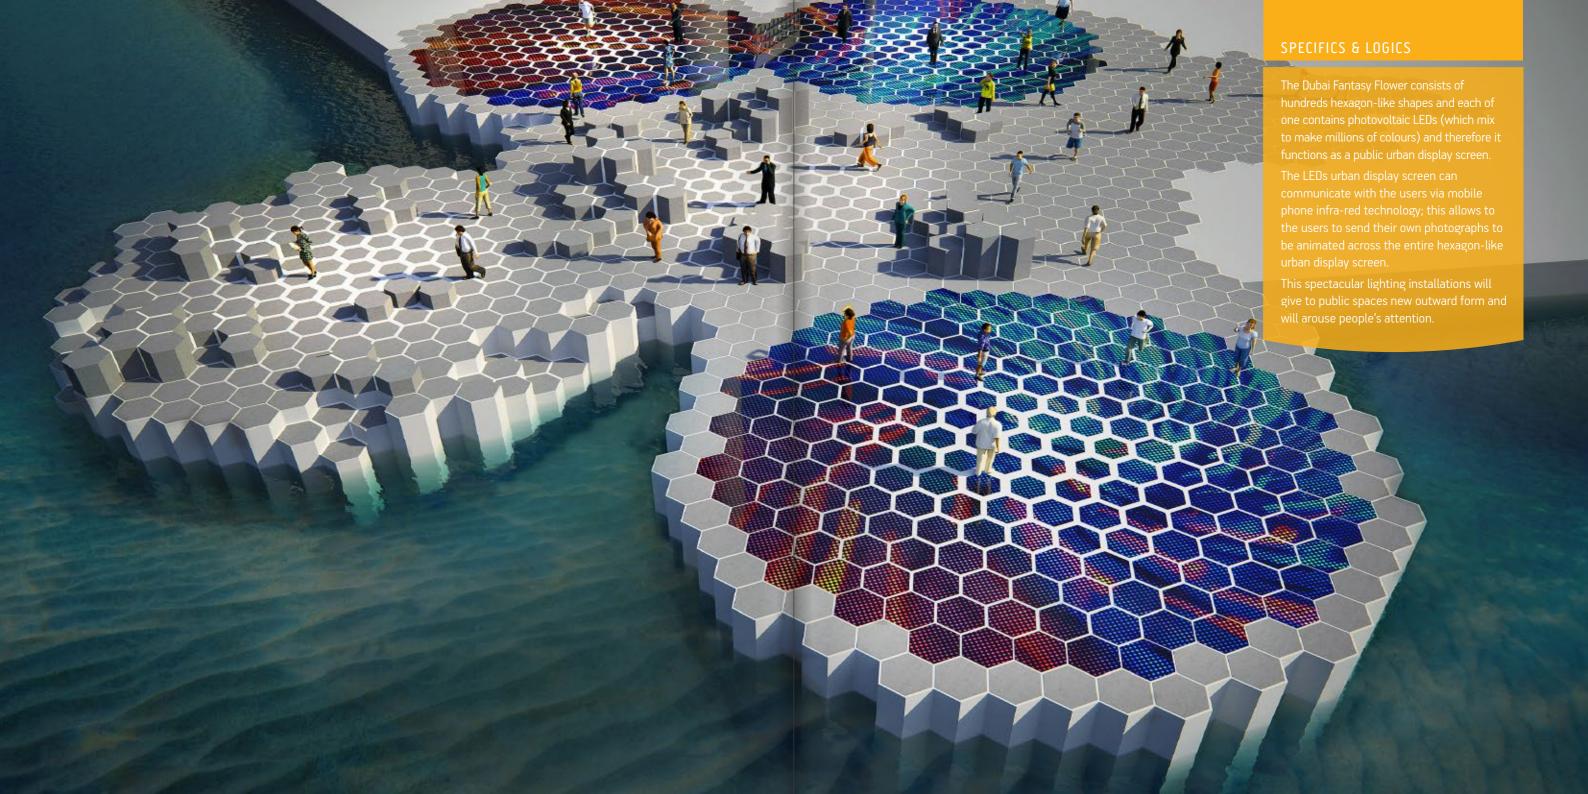

## DUBAI FANTASY FLOWER

URBAN PUBLIC ART INSTALLATION

The inspiration for the project derives from the desire of creating a dialogue between the image-symbol of national flower of Dubai - *Tribulus omanense* and the mesmerizing daylight and nocturnal landscapes of Dubai. The aim of the project is to create a new experience of public space under the feet of thousands of passersby. This unique project combines installation art, light design and landscape design.